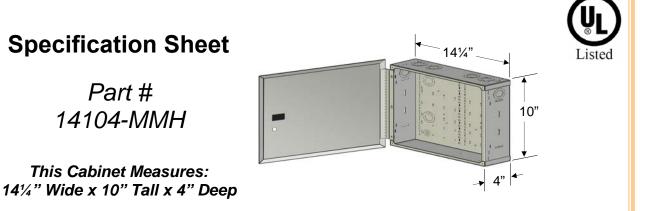

## Features & Info:

- Includes mounting screws, grommets, instruction sheet & cardboard overspray shield
- Made of 18-gauge(door) & 20-gauge(body), zinc-coated steel (powder coat white finish)
- Features a universal mounting pattern which accepts most major brands of modules
- Enclosure mounts prior to drywall between 16" center studs (mounting slots on side)
- Depth marks on the side of the body, AC knockout on the bottom
- Body & Hinged Door may be purchased separately
- UL-Listed (UL1863)
- Box weight: 8 lbs.