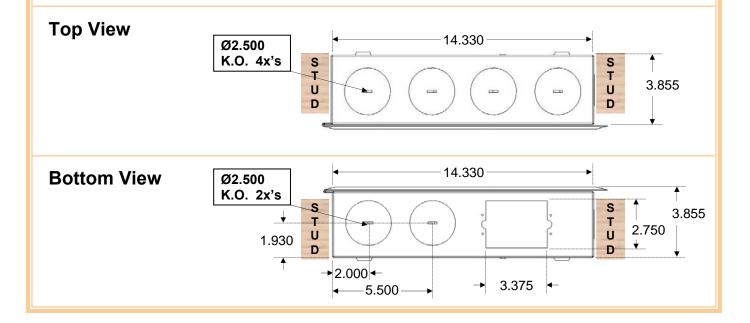

## Features & Info:

- Includes mounting screws, grommets, instruction sheet & cardboard overspray shield
- Made of 18-gauge(door) & 20-gauge(body), zinc-coated steel (powder coat white finish)
- Features a universal mounting pattern which accepts most major brands of modules
- Enclosure mounts prior to drywall between 16" center studs (mounting slots on side)
- Depth marks on the side of the body, AC knockout on the bottom
- Body & Hinged Door may be purchased separately
- UL-Listed (UL1863)
- Box weight: 8 lbs.